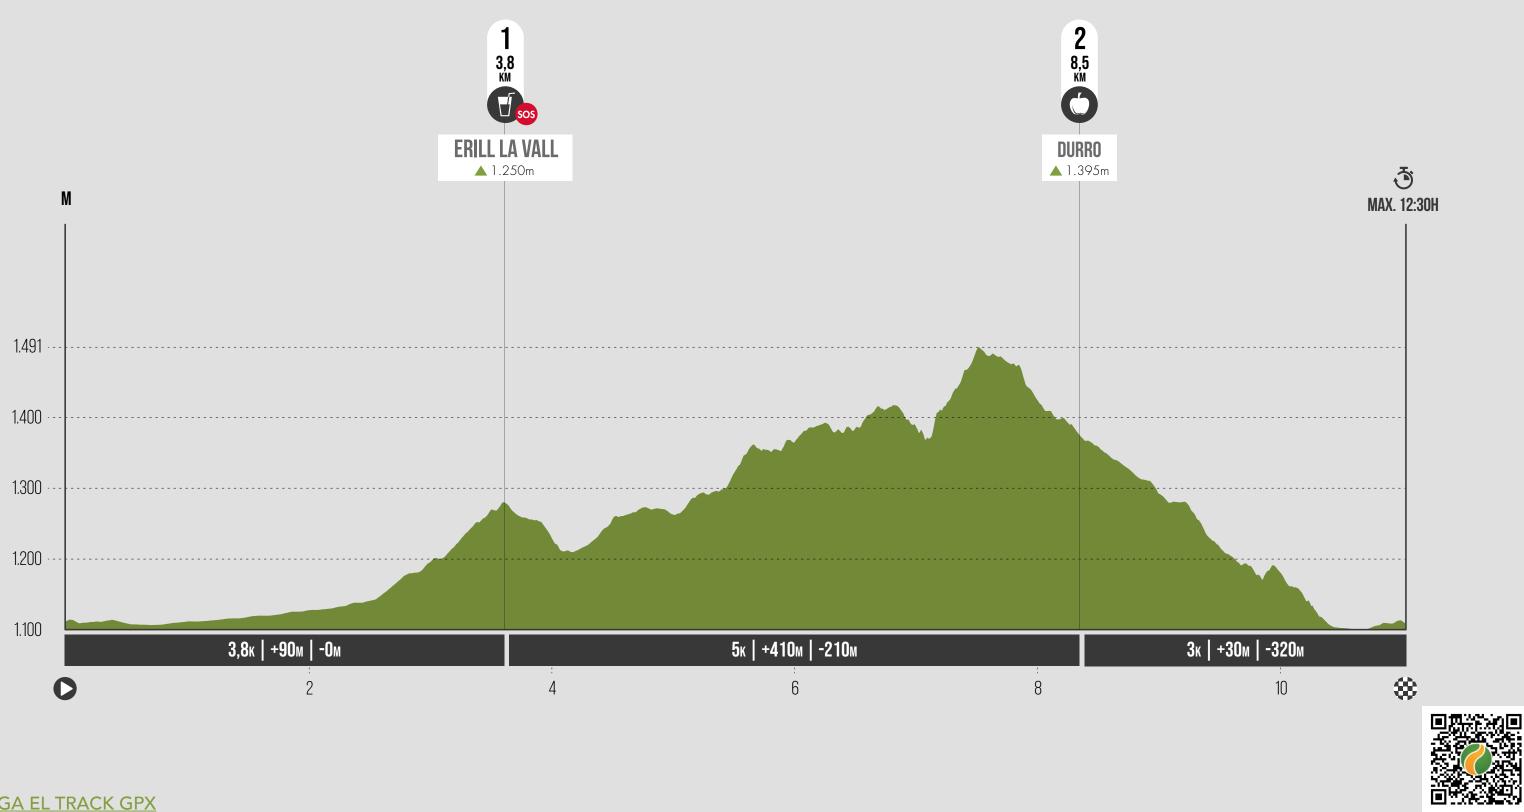

The contents of liquid and solid refreshments may vary. It is possible that not all refreshments are the same.

**12km** 462M+ 462Mmax. **1.491m** 

**BIB PICK UP** Village zone Friday 12:00 - 20:00h Saturday 09:00 - 19:00h Sunday 08:00 – 09:00h

> START Village zone 09:30h

**FINISH** Village zone

AWARD CEREMONY

#### **PROVISIONING SPEED**

|                       |                    | WATER                   |
|-----------------------|--------------------|-------------------------|
| ERILL LA VALL 3,8KM   |                    | ✓                       |
| DURRO 8,5KM           |                    | ✓                       |
| ARRIBADA              |                    | ✓                       |
|                       |                    |                         |
| 🚺 water 🚺 Soft drinks | Gel Bars Isotonics | Bannana N<br>Apples Nut |
|                       |                    |                         |