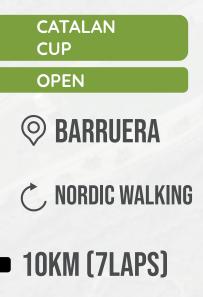

#### CATALAN CUP AND OPEN EVENT

• The Centro Excursionista Alta Ribagorça (Alta Ribagorça Hiking Centre), a local organisation linked to the Federación de Entidades Excursionistas de Cataluña (Federation of Hiking Organisations of Catalonia) (FEEC), is proposing a 10-kilometre circular walk in the Salencar area of Barruera. Over 85% of the walk takes place in natural areas, running through the region dominated by the river Noguera de Tor in the heart of the Vall de Boí.

The race consists of walking round a 1.8 km circuit, with an altitude difference of 24 M+, and finishing at the same point.

#### **TEST FEATURES**

**MODALITY:** Speed race

**DISTANCE:** 10K: Catalan Cup and OPEN event. 5K: Catalan Cup kids categorie.

NUMBER OF LOOPS: 10,2K = 7 LOOPS 5K (4,6K)= 3 LOOPS

This activity is jointly organized with the Centre Excursionista Alta Ribagorça and the Federació d'Entitats Excursionistes de Catalunya.