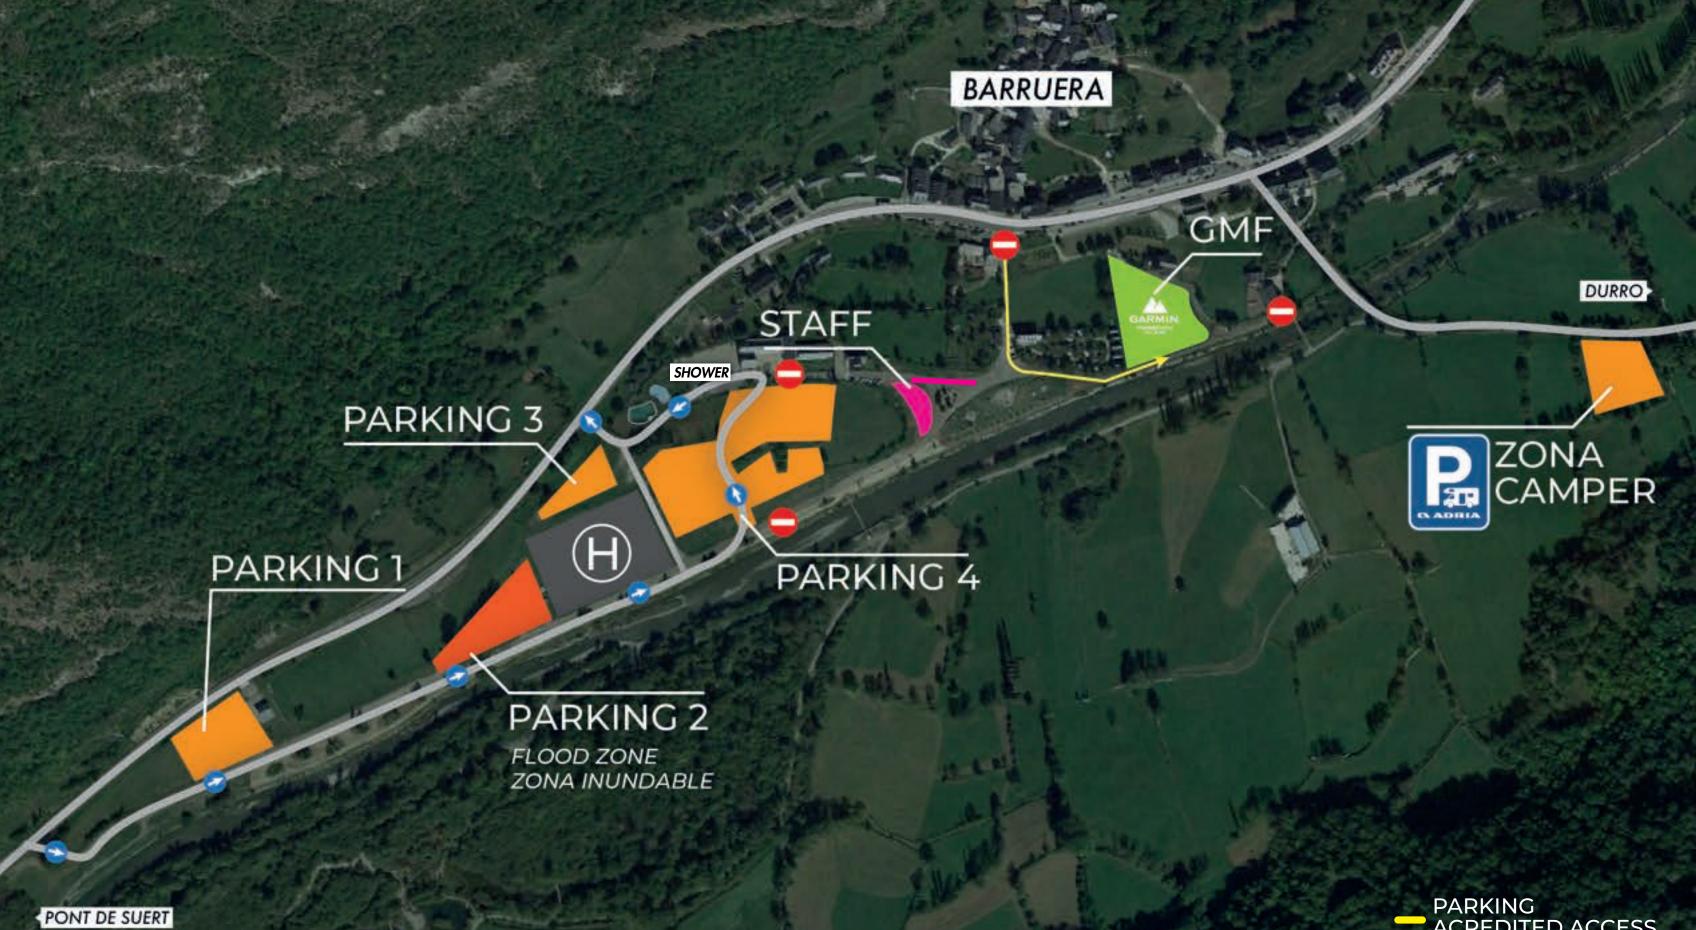

#### **PUBLIC TRANSPORT**

\*Bus service from Lleida and Barcelona to El Pont de Suert.

\*Train service to Lleida.

PARKING ACREDITED ACCESS