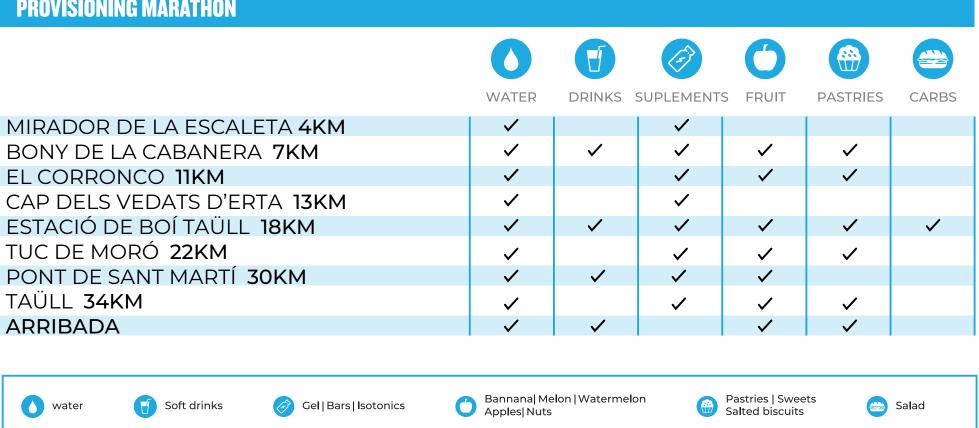

#### **PROVISIONING MARATHON**

| MIRADOR DE LA ESCALETA <b>4KM</b>  | $\checkmark$ |
|------------------------------------|--------------|
| BONY DE LA CABANERA <b>7KM</b>     | $\checkmark$ |
| EL CORRONCO 11KM                   | $\checkmark$ |
| CAP DELS VEDATS D'ERTA <b>13KM</b> | $\checkmark$ |
| ESTACIÓ DE BOÍ TAÜLL <b>18KM</b>   | $\checkmark$ |
| TUC DE MORÓ <b>22KM</b>            | $\checkmark$ |
| PONT DE SANT MARTÍ <b>30KM</b>     | $\checkmark$ |
| TAÜLL <b>34km</b>                  | $\checkmark$ |
| ARRIBADA                           | $\checkmark$ |

The contents of liquid and solid refreshments may vary. It is possible that not all refreshments are the same.