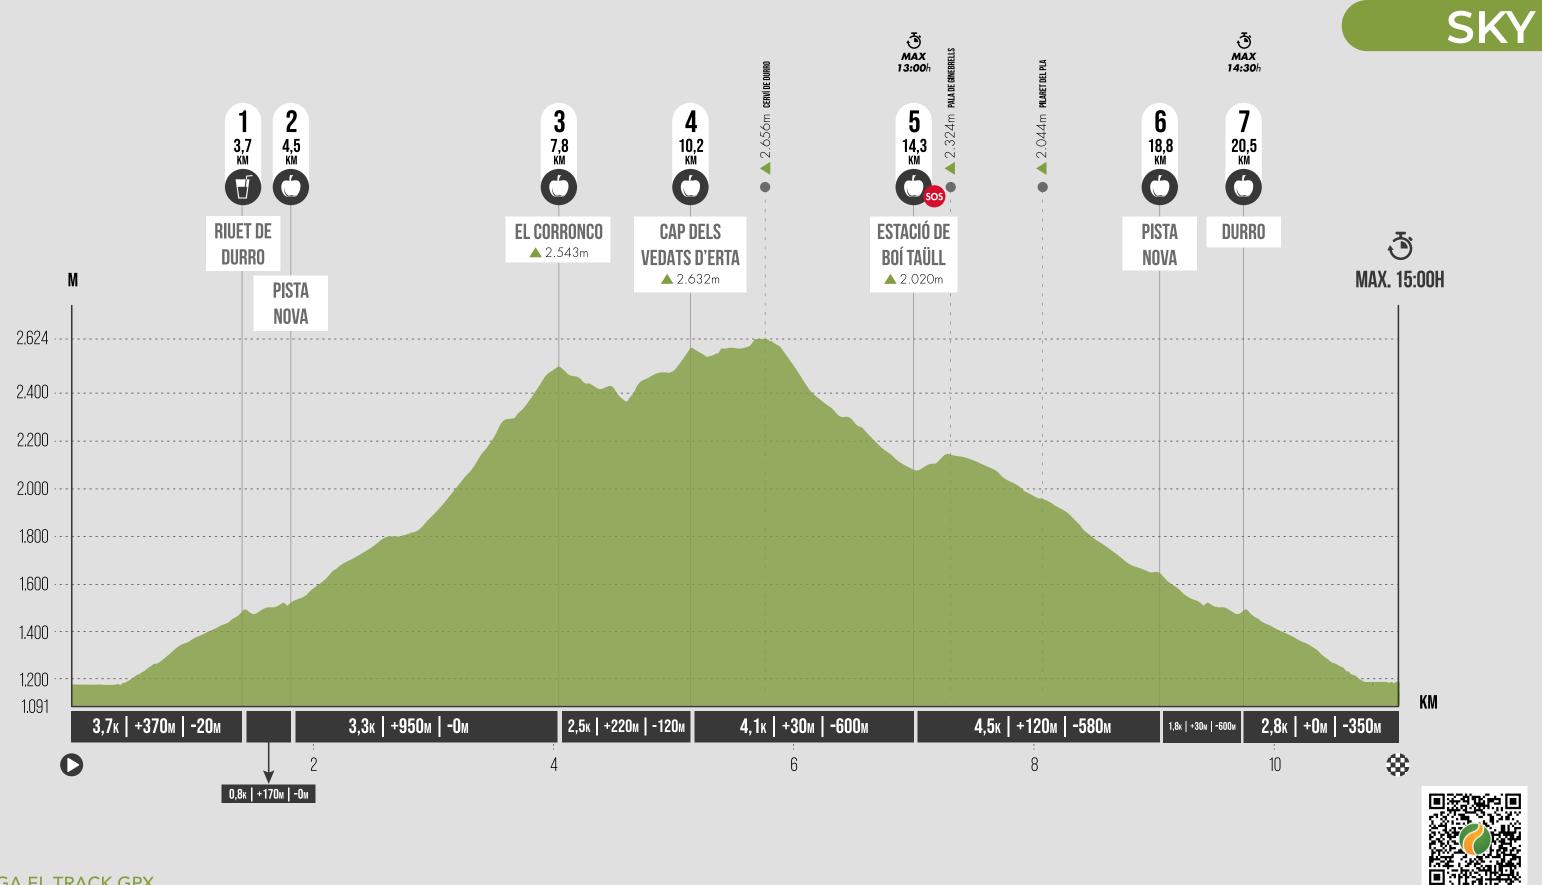

# Garmin Epic Trail Vall de Boí SKY

24km 1.943M+ 1.943Mmax. 2.624m

ESTANY GRAM Del Pessó

🕰 GRAN PIC DEL PESSÓ

ESTANY FRANCÍ

ESTANY CONCA

wikiloc.com

| PROVISIONING SKY                                                                                                                                                                                                                                                                                                                                                                                                                                                                                                                                                                                                                                                                                                                                                                                                                                                                                                                                                                                                                                                                                                                                                                                                                                                                                                                                                                                                                                                                                                                                                                                                                                                                                                                                                                                                                                                                                                                                                                                                                                                                                                               | 0                     |                       | (F)                   | C                     |              |              |
|--------------------------------------------------------------------------------------------------------------------------------------------------------------------------------------------------------------------------------------------------------------------------------------------------------------------------------------------------------------------------------------------------------------------------------------------------------------------------------------------------------------------------------------------------------------------------------------------------------------------------------------------------------------------------------------------------------------------------------------------------------------------------------------------------------------------------------------------------------------------------------------------------------------------------------------------------------------------------------------------------------------------------------------------------------------------------------------------------------------------------------------------------------------------------------------------------------------------------------------------------------------------------------------------------------------------------------------------------------------------------------------------------------------------------------------------------------------------------------------------------------------------------------------------------------------------------------------------------------------------------------------------------------------------------------------------------------------------------------------------------------------------------------------------------------------------------------------------------------------------------------------------------------------------------------------------------------------------------------------------------------------------------------------------------------------------------------------------------------------------------------|-----------------------|-----------------------|-----------------------|-----------------------|--------------|--------------|
|                                                                                                                                                                                                                                                                                                                                                                                                                                                                                                                                                                                                                                                                                                                                                                                                                                                                                                                                                                                                                                                                                                                                                                                                                                                                                                                                                                                                                                                                                                                                                                                                                                                                                                                                                                                                                                                                                                                                                                                                                                                                                                                                | WATER                 | BERINDES              | SUPLEMENT             | S FIRRUITA            | Basirna      | CARBS        |
| RIUET DE DURRO <b>3,7KM</b>                                                                                                                                                                                                                                                                                                                                                                                                                                                                                                                                                                                                                                                                                                                                                                                                                                                                                                                                                                                                                                                                                                                                                                                                                                                                                                                                                                                                                                                                                                                                                                                                                                                                                                                                                                                                                                                                                                                                                                                                                                                                                                    |                       |                       | <ul> <li>✓</li> </ul> |                       |              |              |
| PISTA NOVA 4,5KM                                                                                                                                                                                                                                                                                                                                                                                                                                                                                                                                                                                                                                                                                                                                                                                                                                                                                                                                                                                                                                                                                                                                                                                                                                                                                                                                                                                                                                                                                                                                                                                                                                                                                                                                                                                                                                                                                                                                                                                                                                                                                                               | ~                     | $\checkmark$          | ~                     | $\checkmark$          |              |              |
| EL CORRONCO 7,8KM                                                                                                                                                                                                                                                                                                                                                                                                                                                                                                                                                                                                                                                                                                                                                                                                                                                                                                                                                                                                                                                                                                                                                                                                                                                                                                                                                                                                                                                                                                                                                                                                                                                                                                                                                                                                                                                                                                                                                                                                                                                                                                              | <ul> <li>✓</li> </ul> |                       | $\checkmark$          | $\checkmark$          | ✓            |              |
| CAP DELS VEDATS D'ERTA <b>10,2KM</b>                                                                                                                                                                                                                                                                                                                                                                                                                                                                                                                                                                                                                                                                                                                                                                                                                                                                                                                                                                                                                                                                                                                                                                                                                                                                                                                                                                                                                                                                                                                                                                                                                                                                                                                                                                                                                                                                                                                                                                                                                                                                                           | <ul> <li>✓</li> </ul> |                       | <ul> <li>✓</li> </ul> | <ul> <li>✓</li> </ul> |              |              |
| ESTACIÓ DE BOÍ TAÜLL 14,3KM                                                                                                                                                                                                                                                                                                                                                                                                                                                                                                                                                                                                                                                                                                                                                                                                                                                                                                                                                                                                                                                                                                                                                                                                                                                                                                                                                                                                                                                                                                                                                                                                                                                                                                                                                                                                                                                                                                                                                                                                                                                                                                    | <ul> <li>✓</li> </ul> | <ul> <li>✓</li> </ul> | <ul> <li>✓</li> </ul> | ~                     | ✓            |              |
| PISTA NOVA 18,8KM                                                                                                                                                                                                                                                                                                                                                                                                                                                                                                                                                                                                                                                                                                                                                                                                                                                                                                                                                                                                                                                                                                                                                                                                                                                                                                                                                                                                                                                                                                                                                                                                                                                                                                                                                                                                                                                                                                                                                                                                                                                                                                              |                       |                       |                       |                       |              |              |
| DURRO 20,5KM                                                                                                                                                                                                                                                                                                                                                                                                                                                                                                                                                                                                                                                                                                                                                                                                                                                                                                                                                                                                                                                                                                                                                                                                                                                                                                                                                                                                                                                                                                                                                                                                                                                                                                                                                                                                                                                                                                                                                                                                                                                                                                                   | $\checkmark$          |                       | $\checkmark$          | $\checkmark$          | $\checkmark$ |              |
| ARRIBADA                                                                                                                                                                                                                                                                                                                                                                                                                                                                                                                                                                                                                                                                                                                                                                                                                                                                                                                                                                                                                                                                                                                                                                                                                                                                                                                                                                                                                                                                                                                                                                                                                                                                                                                                                                                                                                                                                                                                                                                                                                                                                                                       |                       | ~                     |                       | ✓                     |              | $\checkmark$ |
| water Soft drinks Soft drinks Apples Nuts Bannana Melon   Watermelon & Pastries   Sweets Salted biscuits Salte |                       |                       |                       |                       |              |              |

The contents of liquid and solid refreshments may vary. It is possible that not all refreshments are the same.

**12km** 462M+ 462Mmax. **1.491m** 

**BIB PICK UP** Village zone Friday 12:00 - 20:00h Saturday 09:00 - 19:00h Sunday 08:00 – 09:00h