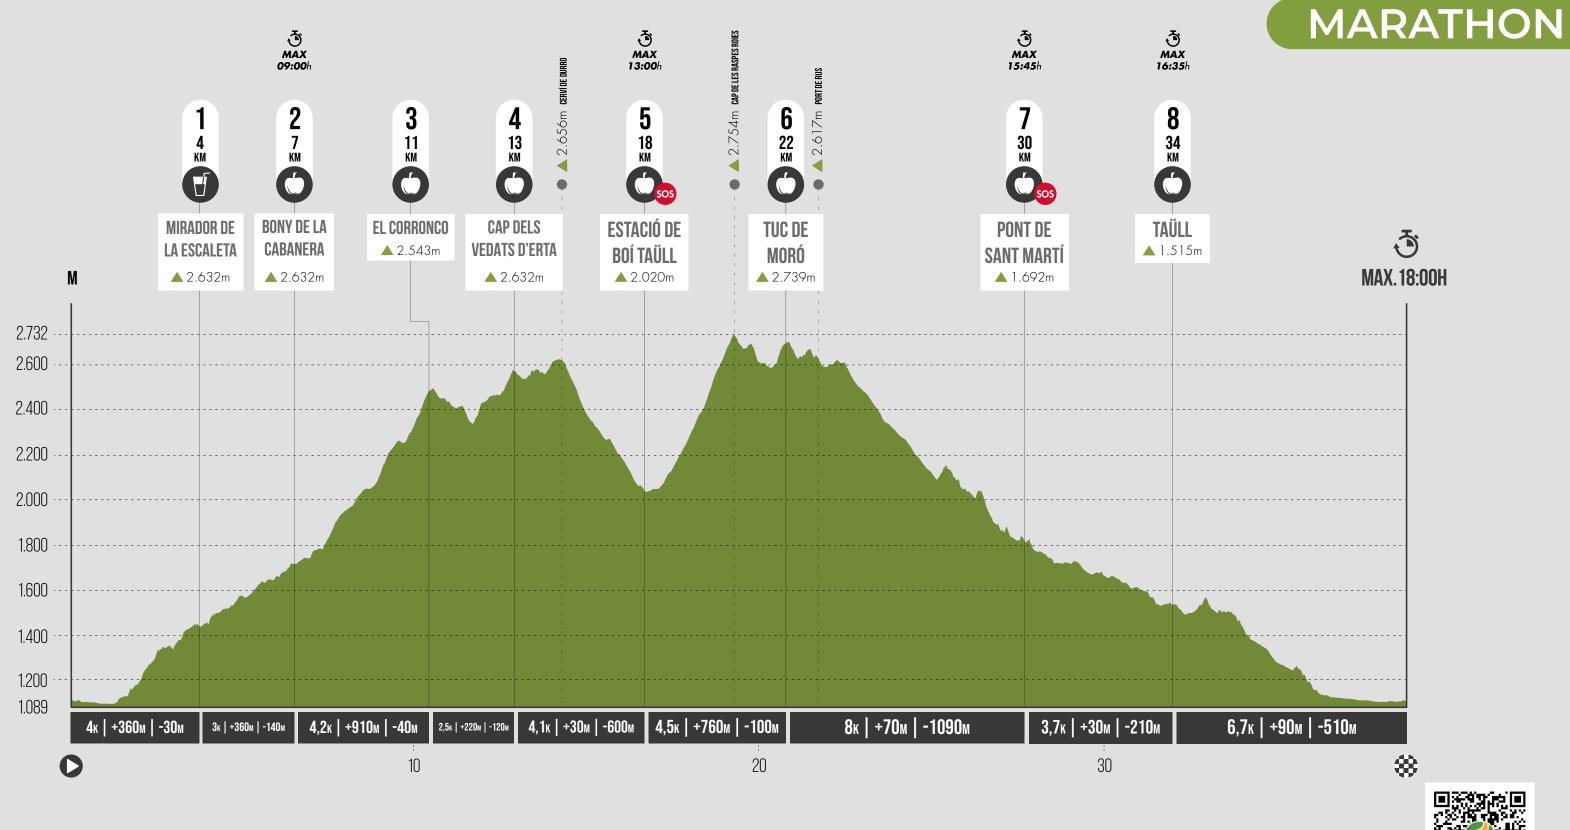

### Garmin Epic Trail Vall de Boí MARATHON

**42km** 2.802M+ 2.802Mmax. 2.733m

## MARATHON

GRAN PIC DEL PESSÓ

ESTANY FRANC

ESTANY CONCA

EMBASSAMENT DE SALLENT

wikiloc.com

#### **PROVISIONING MARATHON**

| MIRADOR DE LA ESCALETA <b>4KM</b>  | $\checkmark$ |
|------------------------------------|--------------|
| BONY DE LA CABANERA <b>7KM</b>     | $\checkmark$ |
| EL CORRONCO 11KM                   | $\checkmark$ |
| CAP DELS VEDATS D'ERTA <b>13KM</b> | $\checkmark$ |
| ESTACIÓ DE BOÍ TAÜLL <b>18KM</b>   | $\checkmark$ |
| TUC DE MORÓ <b>22KM</b>            | $\checkmark$ |
| PONT DE SANT MARTÍ <b>30KM</b>     | $\checkmark$ |
| TAÜLL <b>34km</b>                  | $\checkmark$ |
| ARRIBADA                           | $\checkmark$ |