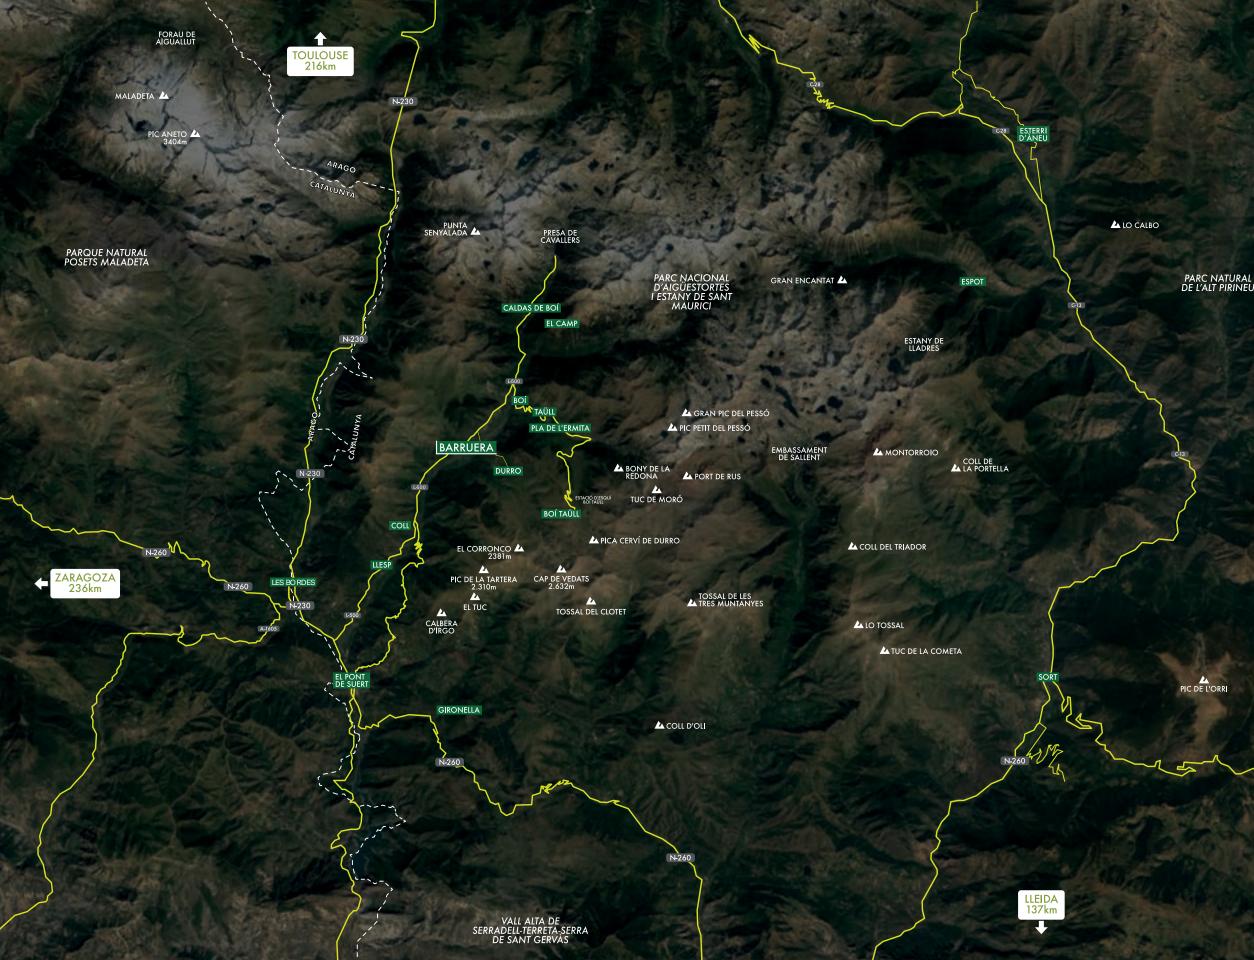

#### WITH CAR

Barcelona - Barruera 298km (3:45h aprox.) Lleida - Barruera 137km (2h aprox.) Zaragoza - Barruera 236km (3h aprox.) Toulouse - Barruera 216km (3h aprox.)

#### **PUBLIC TRANSPORT**

\*Bus service from Lleida and Barcelona to El Pont de Suert.

\*Train service to Lleida.

PARKING ACREDITED ACCESS