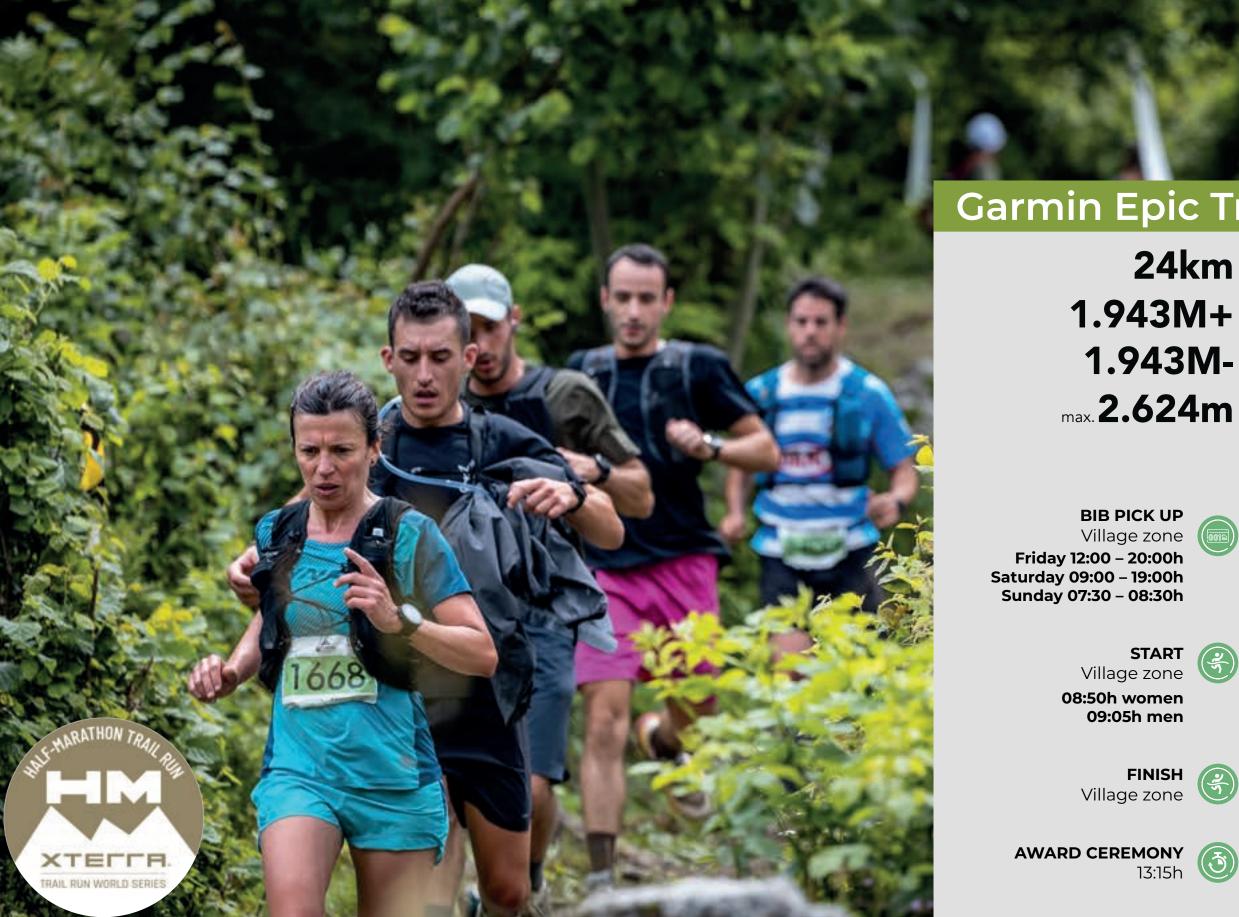

# Garmin Epic Trail Vall de Boí SKY

24km 1.943M+ 1.943Mmax. 2.624m

## What's included

- · SINGLE-USE BIB AND CHIP.
- COMMEMORATIVE T-SHIRT.
- PROVIDING DURING THE RACE. •
- MEDICAL SERVICE. •
- CLOAKROOM SERVICE. •
- FINISHER MEDAL
- FIND THE TOP THREE (M/F) IN EACH CATEGORY
- PRIZE FOR THE FIRST ABSOLUTE CLASSIFIEDS (M/F) GARMIN FENIX 8
- XTERRA MONETARY PRIZES ABSOLUT (M/F) CATEGORY: 1ST PLACE: 300€, 2ND PLACE: 200€, 3RD PLACE: 100€
- PARTICIPATION IN XTERRA TRAIL RUN WORLD SERIES, OFFERING QUALIFICATION SLOTS FOR THE 2026 **XTERRA TRAIL RUN WORLD** CHAMPIONSHIP