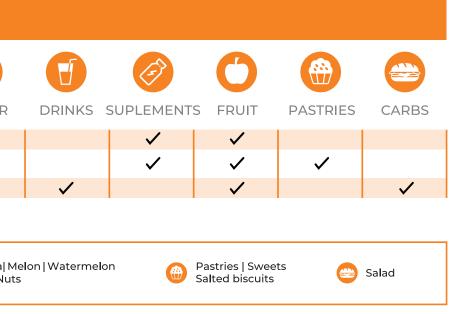

#### **PROVISIONING SPEED**

|                       |                    | WATER                   |
|-----------------------|--------------------|-------------------------|
| ERILL LA VALL 3,8KM   |                    | ✓                       |
| DURRO 8,5KM           |                    | ✓                       |
| ARRIBADA              |                    | ✓                       |
|                       |                    |                         |
| 🚺 water 🚺 Soft drinks | Gel Bars Isotonics | Bannana N<br>Apples Nut |
|                       |                    |                         |