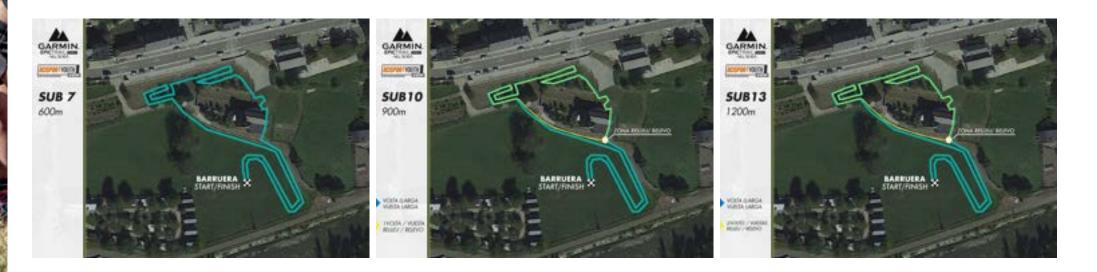

#### **GARMIN EPIC TRAIL FAMILY**

In 2025, the Garmin Mountain Festival is introducing a new concept for children's races: the Garmin Family Race, a unique experience in which parents and children compete together on an exciting obstacle relay course.

The race is designed for adults and children to work as a team and share the excitement of the sport. Each team will be made up of one adult and one child or 3 people in the U13 category (1 child + 2 adults or 2 children + 1 adult), and together they must complete a circuit adapted to the child's age.

#### SATURDAY 28 JUNE

10:30h Start race Epic Trail FAMILY U710:45h Start race Epic Trail FAMILY U1110:55h Start race Epic Trail FAMILY U13