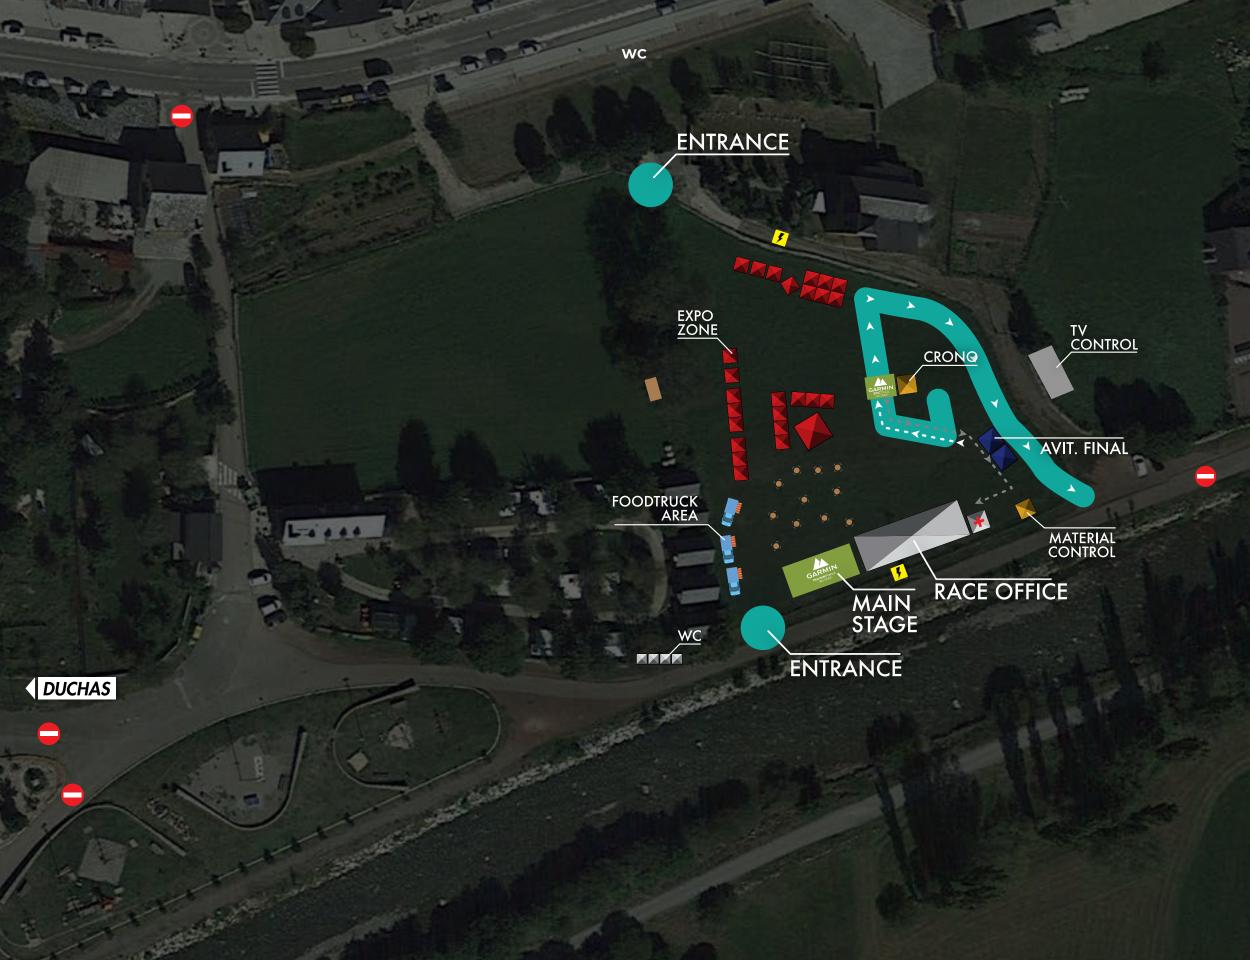

#### SERVICES IN THE FESTIVAL ZONE

START zone FINISH zone

BIB pick up

Final provisioning

Foodtrucks

Village zone stands + activities + stage

Toilette