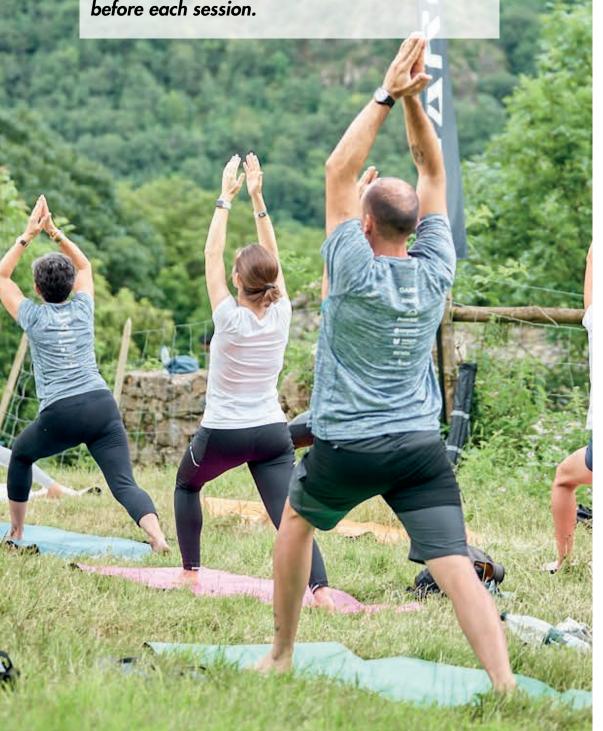

#### **OUTDOOR YOGA**

Yoga is an ancient discipline that combines physical postures, breathing techniques and meditation to promote the overall well-being of the individual. When practiced outdoors, specifically in places as magical as the Boí Valley, the benefits are multiplied, fusing the physical and mental advantages of yoga with the therapeutic gifts of nature.

#### SATURDAY 28 JUNE

**12:00h - 13:30h** Session 1 **18:00h - 19:30h** Session 2

#### SATURDAY 28 DE JUNE

**10:00h – 12:00h** Session 1 & 2 **17:00h – 19:00h** Session 3 & 4

#### SUNDAY 29 DE JUNE

10:00h - 12:00h Session 5 & 6