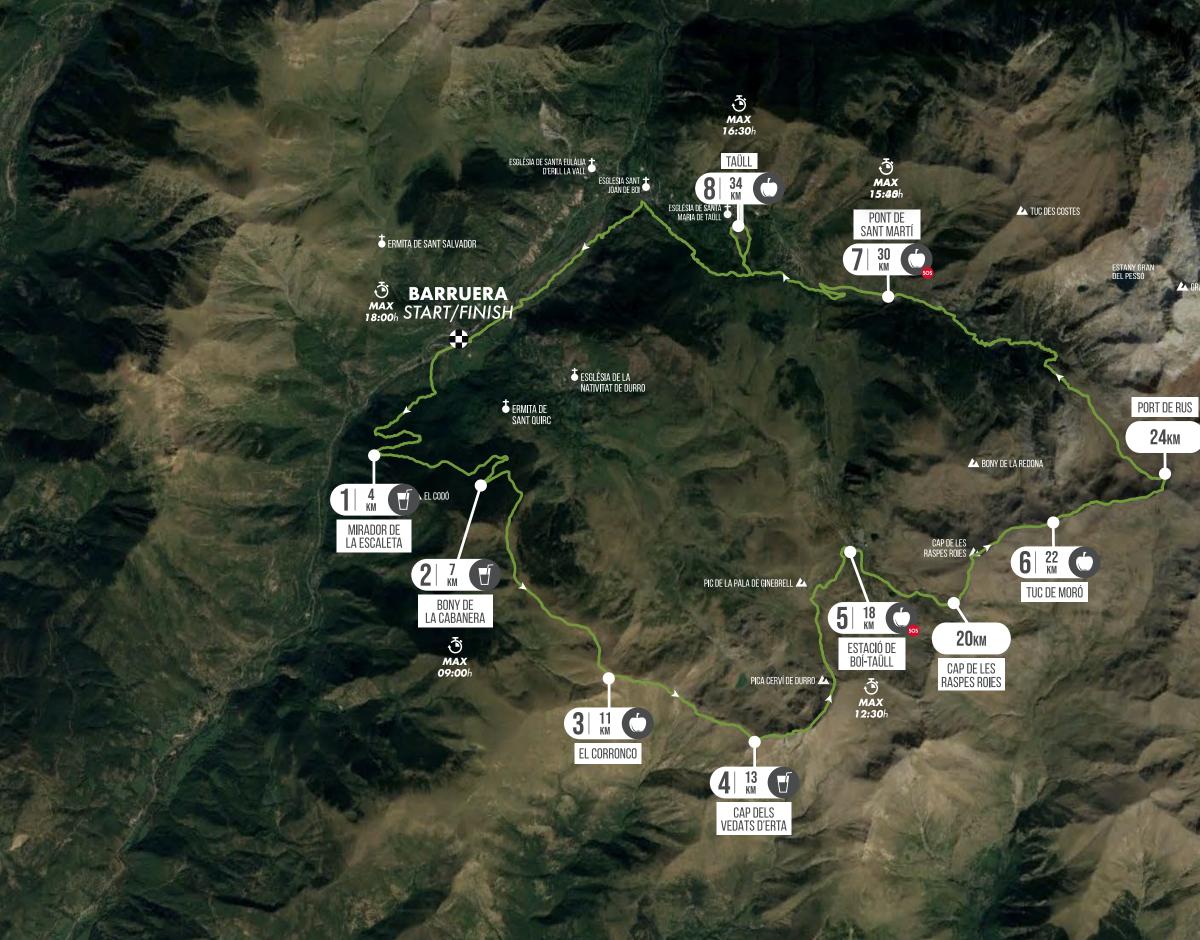

### Garmin Epic Trail Vall de Boí MARATHON

**42km** 2.802M+ 2.802Mmax. 2.733m

## MARATHON

GRAN PIC DEL PESSÓ

ESTANY FRANC

ESTANY CONCA

EMBASSAMENT DE SALLENT

wikiloc.com

#### **PROVISIONING MARATHON**

| MIRADOR DE LA ESCALETA <b>4KM</b>  | $\checkmark$ |
|------------------------------------|--------------|
| BONY DE LA CABANERA <b>7KM</b>     | $\checkmark$ |
| EL CORRONCO 11KM                   | $\checkmark$ |
| CAP DELS VEDATS D'ERTA <b>13KM</b> | $\checkmark$ |
| ESTACIÓ DE BOÍ TAÜLL <b>18KM</b>   | $\checkmark$ |
| TUC DE MORÓ <b>22KM</b>            | $\checkmark$ |
| PONT DE SANT MARTÍ <b>30KM</b>     | $\checkmark$ |
| TAÜLL <b>34km</b>                  | $\checkmark$ |
| ARRIBADA                           | $\checkmark$ |