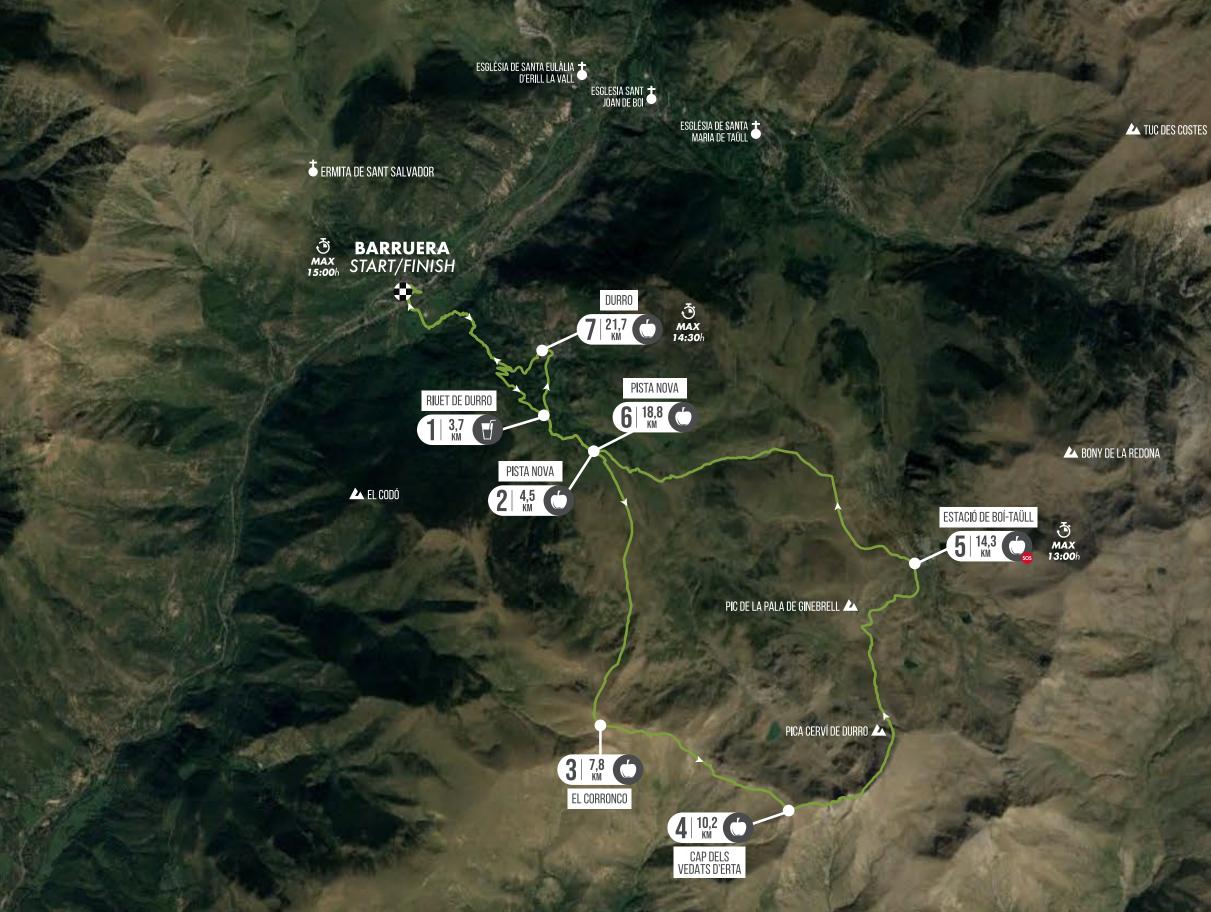

ESTANY GRAM Del Pessó

🕰 GRAN PIC DEL PESSÓ

ESTANY FRANCÍ

ESTANY CONCA

wikiloc.com

| PROVISIONING SKY                                                                                                                                                                                                                                                                                                                                                                                                                                                                                                                                                                                                                                                                                                                                                                                                                                                                                                                                                                                                                                                                                                                                                                                                                                                                                                                                                                                                                                                                                                                                                                                                                                                                                                                                                                                                                                                                                                                                                                                                                                                                                                               | 0                     |                       | (F)                   | C                     |              |              |
|--------------------------------------------------------------------------------------------------------------------------------------------------------------------------------------------------------------------------------------------------------------------------------------------------------------------------------------------------------------------------------------------------------------------------------------------------------------------------------------------------------------------------------------------------------------------------------------------------------------------------------------------------------------------------------------------------------------------------------------------------------------------------------------------------------------------------------------------------------------------------------------------------------------------------------------------------------------------------------------------------------------------------------------------------------------------------------------------------------------------------------------------------------------------------------------------------------------------------------------------------------------------------------------------------------------------------------------------------------------------------------------------------------------------------------------------------------------------------------------------------------------------------------------------------------------------------------------------------------------------------------------------------------------------------------------------------------------------------------------------------------------------------------------------------------------------------------------------------------------------------------------------------------------------------------------------------------------------------------------------------------------------------------------------------------------------------------------------------------------------------------|-----------------------|-----------------------|-----------------------|-----------------------|--------------|--------------|
|                                                                                                                                                                                                                                                                                                                                                                                                                                                                                                                                                                                                                                                                                                                                                                                                                                                                                                                                                                                                                                                                                                                                                                                                                                                                                                                                                                                                                                                                                                                                                                                                                                                                                                                                                                                                                                                                                                                                                                                                                                                                                                                                | WATER                 | BERINDES              | SUPLEMENT             | S FIRRUITA            | Basirna      | CARBS        |
| RIUET DE DURRO <b>3,7KM</b>                                                                                                                                                                                                                                                                                                                                                                                                                                                                                                                                                                                                                                                                                                                                                                                                                                                                                                                                                                                                                                                                                                                                                                                                                                                                                                                                                                                                                                                                                                                                                                                                                                                                                                                                                                                                                                                                                                                                                                                                                                                                                                    |                       |                       | <ul> <li>✓</li> </ul> |                       |              |              |
| PISTA NOVA 4,5KM                                                                                                                                                                                                                                                                                                                                                                                                                                                                                                                                                                                                                                                                                                                                                                                                                                                                                                                                                                                                                                                                                                                                                                                                                                                                                                                                                                                                                                                                                                                                                                                                                                                                                                                                                                                                                                                                                                                                                                                                                                                                                                               | ~                     | $\checkmark$          | ~                     | $\checkmark$          |              |              |
| EL CORRONCO 7,8KM                                                                                                                                                                                                                                                                                                                                                                                                                                                                                                                                                                                                                                                                                                                                                                                                                                                                                                                                                                                                                                                                                                                                                                                                                                                                                                                                                                                                                                                                                                                                                                                                                                                                                                                                                                                                                                                                                                                                                                                                                                                                                                              | <ul> <li>✓</li> </ul> |                       | $\checkmark$          | $\checkmark$          | ✓            |              |
| CAP DELS VEDATS D'ERTA <b>10,2KM</b>                                                                                                                                                                                                                                                                                                                                                                                                                                                                                                                                                                                                                                                                                                                                                                                                                                                                                                                                                                                                                                                                                                                                                                                                                                                                                                                                                                                                                                                                                                                                                                                                                                                                                                                                                                                                                                                                                                                                                                                                                                                                                           | <ul> <li>✓</li> </ul> |                       | <ul> <li>✓</li> </ul> | <ul> <li>✓</li> </ul> |              |              |
| ESTACIÓ DE BOÍ TAÜLL 14,3KM                                                                                                                                                                                                                                                                                                                                                                                                                                                                                                                                                                                                                                                                                                                                                                                                                                                                                                                                                                                                                                                                                                                                                                                                                                                                                                                                                                                                                                                                                                                                                                                                                                                                                                                                                                                                                                                                                                                                                                                                                                                                                                    | <ul> <li>✓</li> </ul> | <ul> <li>✓</li> </ul> | <ul> <li>✓</li> </ul> | ~                     | ✓            |              |
| PISTA NOVA 18,8KM                                                                                                                                                                                                                                                                                                                                                                                                                                                                                                                                                                                                                                                                                                                                                                                                                                                                                                                                                                                                                                                                                                                                                                                                                                                                                                                                                                                                                                                                                                                                                                                                                                                                                                                                                                                                                                                                                                                                                                                                                                                                                                              |                       |                       |                       |                       |              |              |
| DURRO 20,5KM                                                                                                                                                                                                                                                                                                                                                                                                                                                                                                                                                                                                                                                                                                                                                                                                                                                                                                                                                                                                                                                                                                                                                                                                                                                                                                                                                                                                                                                                                                                                                                                                                                                                                                                                                                                                                                                                                                                                                                                                                                                                                                                   | $\checkmark$          |                       | $\checkmark$          | $\checkmark$          | $\checkmark$ |              |
| ARRIBADA                                                                                                                                                                                                                                                                                                                                                                                                                                                                                                                                                                                                                                                                                                                                                                                                                                                                                                                                                                                                                                                                                                                                                                                                                                                                                                                                                                                                                                                                                                                                                                                                                                                                                                                                                                                                                                                                                                                                                                                                                                                                                                                       |                       | ~                     |                       | ✓                     |              | $\checkmark$ |
| water Soft drinks Soft drinks Apples Nuts Bannana Melon   Watermelon & Pastries   Sweets Salted biscuits Salte |                       |                       |                       |                       |              |              |

The contents of liquid and solid refreshments may vary. It is possible that not all refreshments are the same.

**12km** 462M+ 462Mmax. **1.491m** 

**BIB PICK UP** Village zone Friday 12:00 - 20:00h Saturday 09:00 - 19:00h Sunday 08:00 – 09:00h