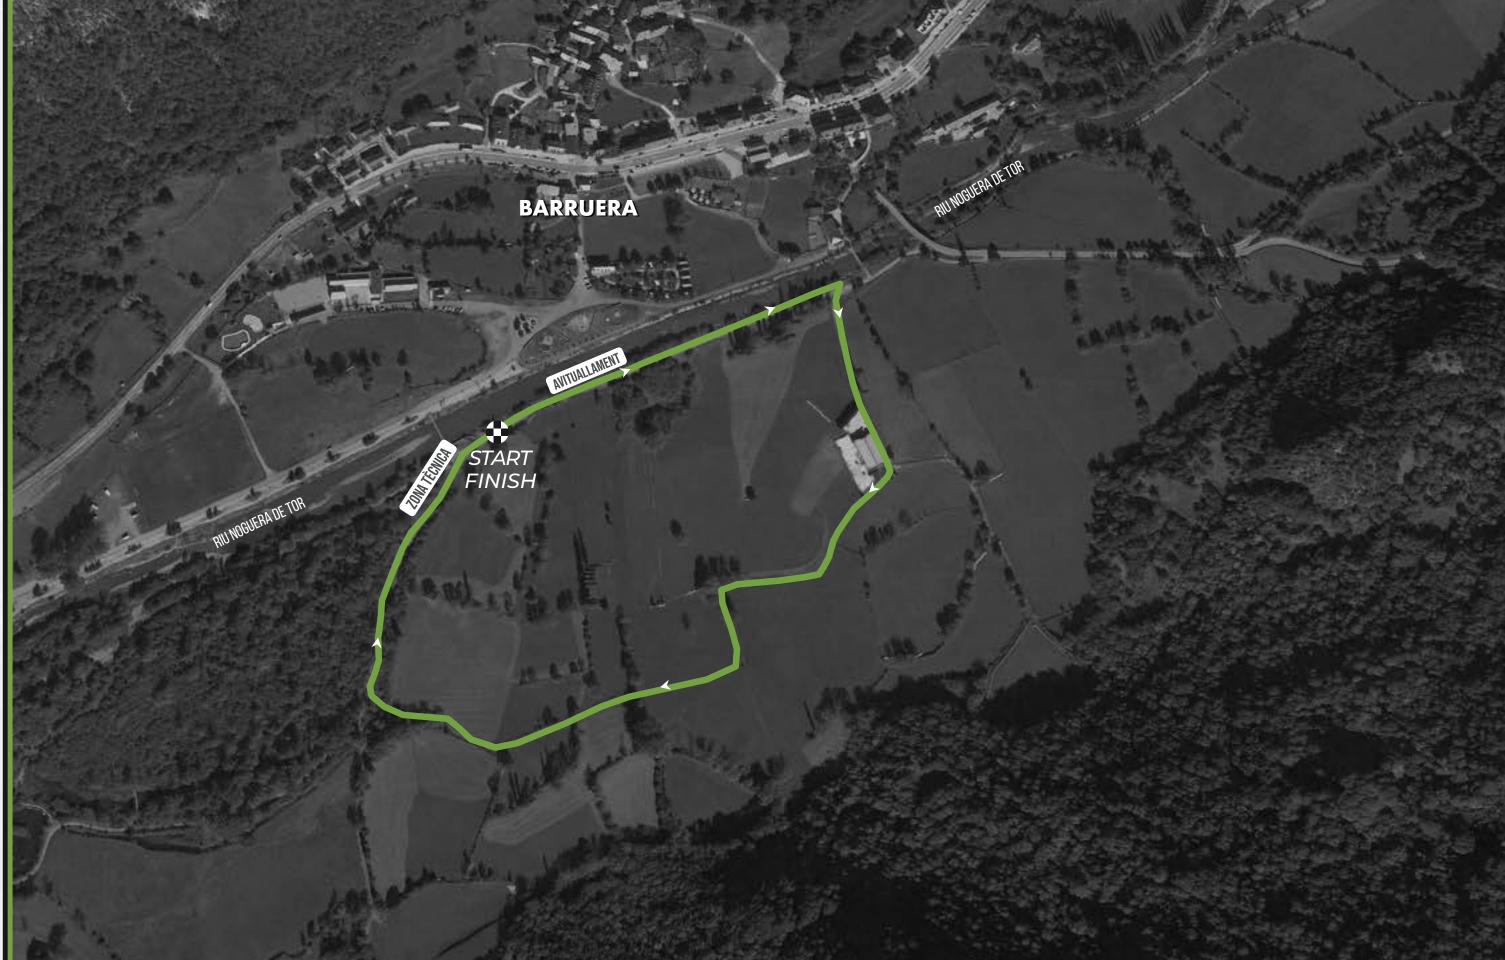

#### CATALAN CUP AND OPEN EVENT

• The Centro Excursionista Alta Ribagorça (Alta Ribagorça Hiking Centre), a local organisation linked to the Federación de Entidades Excursionistas de Cataluña (Federation of Hiking Organisations of Catalonia) (FEEC), is proposing a 10-kilometre circular walk in the Salencar area of Barruera. Over 85% of the walk takes place in natural areas, running through the region dominated by the river Noguera de Tor in the heart of the Vall de Boí.

The race consists of walking round a 1.8 km circuit, with an altitude difference of 24 M+, and finishing at the same point.

#### **TEST FEATURES**

**MODALITY:** Speed race

**DISTANCE:** 10K: Catalan Cup and OPEN event. 5K: Catalan Cup kids categorie.

NUMBER OF LOOPS: 10,2K = 7 LOOPS 5K (4,6K)= 3 LOOPS

This activity is jointly organized with the Centre Excursionista Alta Ribagorça and the Federació d'Entitats Excursionistes de Catalunya.